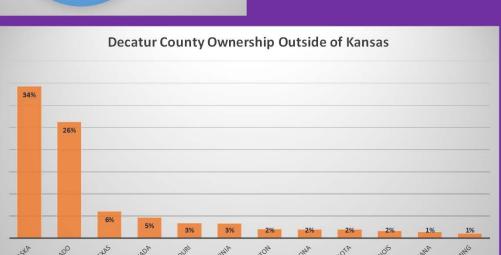

For the percentage of Kansas agricultural land in this <u>county</u> that is owned <u>outside the state</u>, this shows the percentage of those acres that are owned by landowners in each state.

For the percentage of Kansas ag. land in this <u>county</u> that is owned <u>inside Kansas but outside this</u> <u>county</u>, this shows the percentage of those acres that are owned by landowners in each county.

<sup>\*</sup>Texas and Colorado were the states that gained the most acres of Kansas ag. land between 2015 and 2022