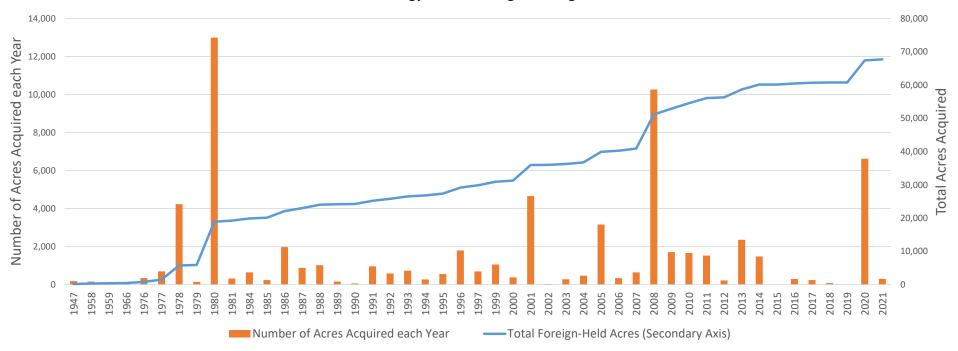

KONG            | 411                |
| JAPAN                | 301                |
| SWEDEN               | 300                |
| ARGENTINA            | 160                |
| UNITED ARAB EMIRATES | 150                |
| BELGIUM              | 60                 |
| SPAIN                | 53                 |
| COLOMBIA             | 40                 |
| CHINA                | 1                  |

# **Ownership by Foreign Adversarial Countries**

### **China:**

0.5 acres in Russel County

160 acres in Geary County (Syngenta), currently listed under Switzerland

# **Growth in Foreign Ag. Land Holdings**

#### **Growth in Foreign Wind Energy Leased Ag. Acres in Kansas**



# **Growth in Foreign Ag. Land Holdings**

#### Growth in Non-Energy related Foreign-held Ag. Acres in Kansas



# Detailed Foreign-holdings Data now publicly available

https://www.fsa.usda.gov/programs-and-services/economic-and-policy-analysis/afida/agricultural-foreign-investment-disclosure-act-afida/index

| AFIDA Holdings as of 12/31/2021 |            |            |                                               |          |           |                |                 |         |                                   |                    |             |
|---------------------------------|------------|------------|-----------------------------------------------|----------|-----------|----------------|-----------------|---------|-----------------------------------|--------------------|-------------|
|                                 |            |            |