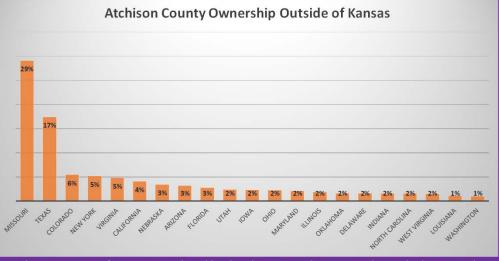

For the percentage of Kansas agricultural land in this <u>county</u> that is owned <u>outside the state</u>, this shows the percentage of those acres that are owned by landowners in each state.

For the percentage of Kansas ag. land in this <u>county</u> that is owned <u>inside Kansas but outside this</u> <u>county</u>, this shows the percentage of those acres that are owned by landowners in each county.

For the percentage of Kansas agricultural land in this <u>county</u> that is owned <u>outside the state</u>, this shows the percentage of those acres that are owned by landowners in each state.

For the percentage of agricultural land in this county that is owned by landowners living inside the state of Kansas, this shows the percentage of those acres that are owned by landowners living within the county.