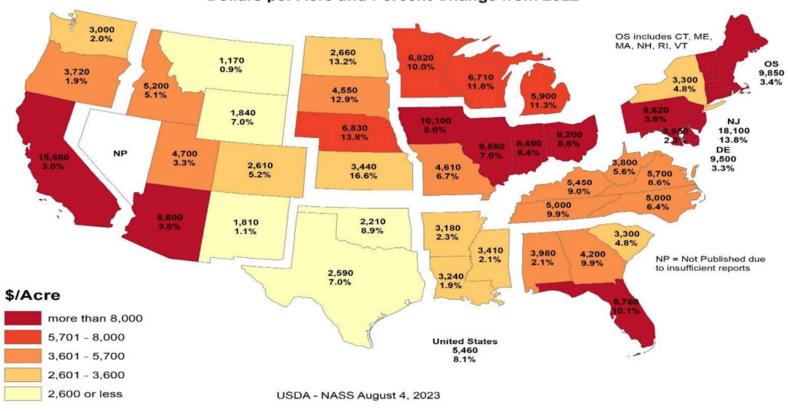

### 2023 Cropland Value by State

Dollars per Acre and Percent Change from 2022

**Agricultural Economics** 