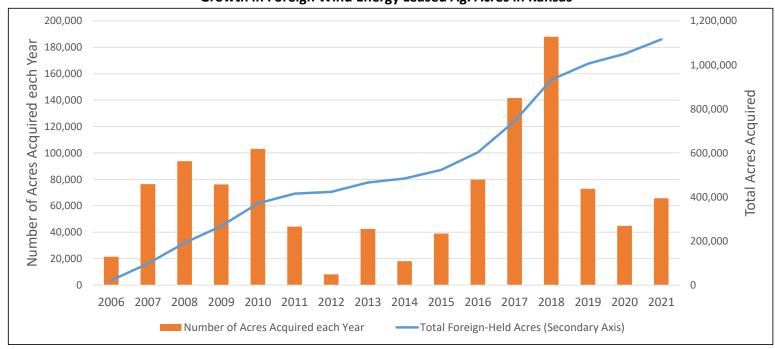

|
| BERMUDA              | 477                |
| DENMARK              | 450                |
| HONG KONG            | 411                |
| JAPAN                | 301                |
| SWEDEN               | 300                |
| ARGENTINA            | 160                |
| UNITED ARAB EMIRATES | 150                |
| BELGIUM              | 60                 |
| SPAIN                | 53                 |
| COLOMBIA             | 40                 |
| CHINA                | 1                  |

# **Ownership by Foreign Adversarial Countries**

### **China:**

0.5 acres in Russel County

160 acres in Geary County (Syngenta), currently listed under Switzerland

# **Growth in Foreign Ag. Land Holdings**

#### **Growth in Foreign Wind Energy Leased Ag. Acres in Kansas**



# **Growth in Foreign Ag. Land Holdings**

#### Growth in Non-Energy related Foreign-held Ag. Acres in Kansas



# Detailed Foreign-holdings Data now publicly available

https://www.fsa.usda.gov/programs-and-services/economic-and-policy-analysis/afida/agricultural-foreign-investment-disclosure-act-afida/index

| AFIDA Holdings as of 12/31/2021 |            |            |                                               |          |           |                |                 |         |                                   |                    |             |
|---------------------------------|------------|------------|-----------------------------------------------|----------|-----------|----------------|-----------------|---------|-----------------------------------|--------------------|---