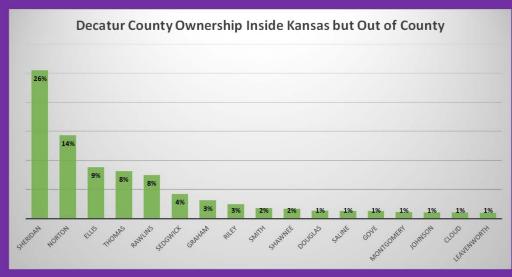

For the percentage of Kansas ag. land in this <u>county</u> that is owned <u>inside Kansas but outside this</u> <u>county</u>, this shows the percentage of those acres that are owned by landowners in each county.