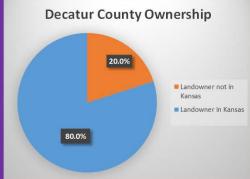

For the percentage of agricultural land in this county that is owned by landowners living inside the state of Kansas, this shows the percentage of those acres that are owned by landowners living within the county.

For the percentage of Kansas agricultural land in this <u>county</u> that is owned <u>outside the state</u>, this shows the percentage of those acres that are owned by landowners in each state.

For the percentage of agricultural land in this county that is owned by landowners living inside the state of Kansas, this shows the percentage of those acres that are owned by landowners living within the county.