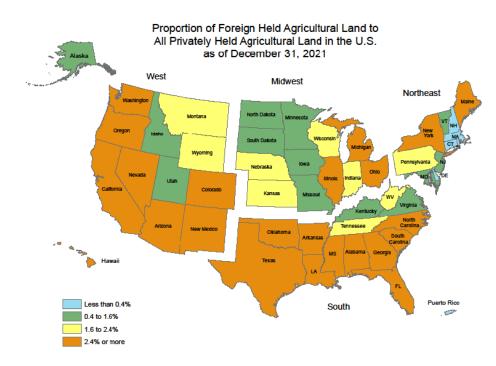

| 32.9%       |
| Change               | 3.1%        | 0.7%                      | 0.2%                  | 2.3%        |

<sup>\*</sup>Texas and Colorado were the states that gained the most acres of Kansas ag. land between 2015 and 2022



# Who owns Kansas Farmland?

Part 2: Foreign Holdings

# **National Summary of Foreign-Holdings (2021)**

- Agricultural Foreign Investment Disclosure Act of 1978 (AFIDA)
- Foreign investors held approximately 40 million acres of U.S. Ag. Land
  - This represents 3.1% of all privately owned land Ag. land in the U.S.
- Increase of 2.4 million acres from the 2020 report
  - Has been increasing nearly 2.2 million acres annually since 2015
  - From 2009 to 2015, yearly increase averaged 0.8 million acres

# Foreign Land Holdings by State





# Summary of Foreign Interest in Kansas Ag. Land

|                                                                                   | Acres      | Percentage                            |
|-----------------------------------------------------------------------------------|------------|---------------------------------------|
| Total Privately held Agricultural Land in Kansas                                  | 49,189,000 |                                       |
| Total Reported Agricultural Land in Kansas with a Foreign Interest                | 1,187,690  | 2.4% of All Ag. Acres in Kansas       |
| Total Reported Agricultural Land leased by Foreign-held Wind Energy Companies     | 1,115,677  | 93.9% of all acres w/Foreign interest |
| Total Reported Agricultural Land leased by<br>Forei