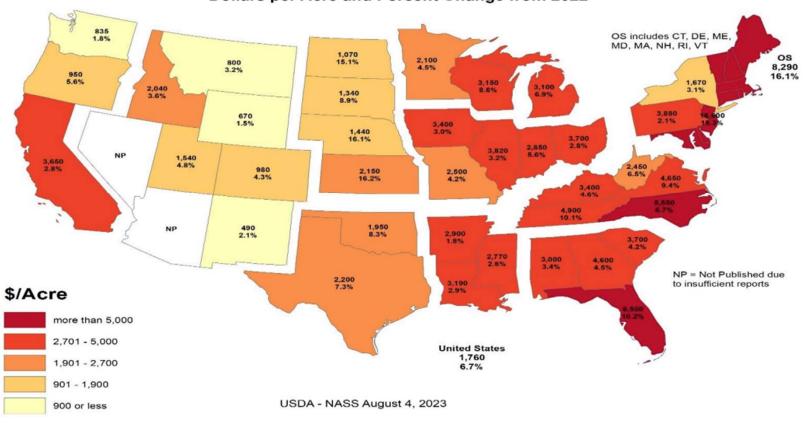

| 2.2%    |      |           |         |
|      |                |         |      |           |         |      |           |         |
| 1985 | 488            | -18.3%  | 2005 | 810       | 15.7%   |      |           |         |
| 1986 | 415            | -15.0%  | 2006 | 870       | 7.4%    |      |           |         |
| 1987 | 373            | -10.1%  | 2007 | 980       | 12.6%   |      |           |         |
| 1988 | 413            | 10.7%   | 2008 | 1,020     | 4.1%    |      |           |         |
| 1989 | 429            | 3.9%    | 2009 | 1,010     | -1.0%   |      |           |         |



### 2023 Cropland Value by State

Dollars per Acre and Percent Change from 2022



**Agricultural Economics** 

### 2023 Pasture Value by State

Dollars per Acre and Percent Change from 2022



### Who owns Kansas Farmland?

KS Landowner database (2015)

- Only ag. parcels over 40 acres
  - Represents 95% of all ag. land acres in Kansas (47 mil. of 49 mil. Acres)
- Comparing county that parcel is located in to city, state, zip code of landowner

# **Results (2015)**

| Landowner Live in KS? | Total Ag. Acres | % Total Ag. Acres |
|-----------------------|-----------------|-------------------|
| Yes                   | 39,716,276      | 84.5%             |
| No                    | 7,271,222       | 15.5%             |

| Landowner Live in the County? | Total Ag. Acres | % Total Ag. Acres |
|-------------------------------|-----------------|-------------------|
| Yes                           | 25,594,538      | 54.5%             |
| No                            | 21,392,958