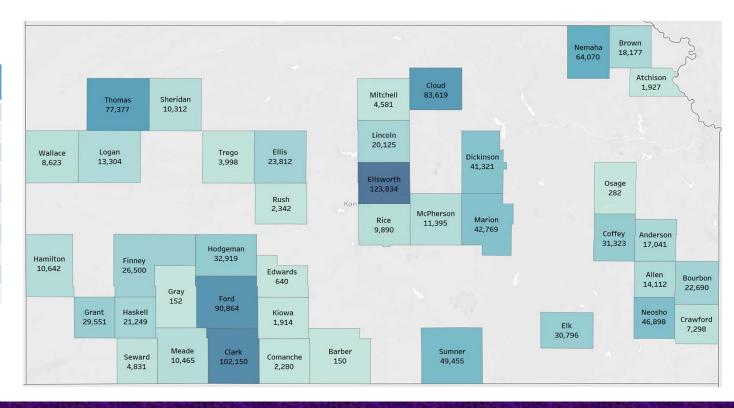

# Number of Foreign-Held Acres by County (2021)

| Cheyeni<br>1,601  |                  | wlins<br>0                                          | Decatur<br>320     | Norton<br>477  | Phillips<br>1,515 | Smith<br>320 | Jew<br>1,35                                                                 | and the same of th | Republic <sub>(</sub><br>300 | Washingtor<br>160 | Marshall<br>0 | Nemaha<br>64,710 | Brow<br>18,32                    | n Donip<br>2 1,00 | Han<br>05-5       |
|-------------------|------------------|-----------------------------------------------------|--------------------|----------------|-------------------|--------------|-----------------------------------------------------------------------------|--------------------------------------------------------------------------------------------------------------------------------------------------------------------------------------------------------------------------------------------------------------------------------------------------------------------------------------------------------------------------------------------------------------------------------------------------------------------------------------------------------------------------------------------------------------------------------------------------------------------------------------------------------------------------------------------------------------------------------------------------------------------------------------------------------------------------------------------------------------------------------------------------------------------------------------------------------------------------------------------------------------------------------------------------------------------------------------------------------------------------------------------------------------------------------------------------------------------------------------------------------------------------------------------------------------------------------------------------------------------------------------------------------------------------------------------------------------------------------------------------------------------------------------------------------------------------------------------------------------------------------------------------------------------------------------------------------------------------------------------------------------------------------------------------------------------------------------------------------------------------------------------------------------------------------------------------------------------------------------------------------------------------------------------------------------------------------------------------------------------------------|------------------------------|-------------------|---------------|------------------|----------------------------------|-------------------|-------------------|
| Sherma<br>2,688   |                  | omas<br>7,697                                       | Sheridan<br>10,312 | Graham<br>483  | Rooks<br>839      | Osborr<br>0  | State: Kansas County: Ellis Total Foreign Ag. Land Holdings (acres): 24,287 |                                                                                                                                                                                                                                                                                                                                                                                                                                                                                                                                                                                                                                                                                                                                                                                                                                                                                                                                                                                                                                                                                                                                                                                                                                                                                                                                                                                                                                                                                                                                                                                                                                                                                                                                                                                                                                                                                                                                                                                                                                                                                                                                |                              |                   |               | 1                | Atchison<br>1,927<br>Leavenworth |                   |                   |
| Wallace<br>12,474 |                  |                                                     | Gove<br>0          | Trego<br>4,316 | Ellis<br>24,287   | Russe<br>1   | Wind En<br>Wind En<br>Wind En                                               | Total Acres under Foreign Wind Energy Leases: 23,812 Wind Energy Country 1: CANADA-23,812 acres Wind Energy Country 2: Wind Energy Country 3:                                                                                                                                                                                                                                                                                                                                                                                                                                                                                                                                                                                                                                                                                                                                                                                                                                                                                                                                                                                                                                                                                                                                                                                                                                                                                                                                                                                                                                                                                                                                                                                                                                                                                                                                                                                                                                                                                                                                                                                  |                              |                   |               |                  |                                  |                   | Johnson<br>411    |
| Greeley<br>5,630  | Wichita<br>4,296 | Scott<br>0                                          | Lane<br>0          | Ness<br>0      | Rush 2,342        | Barto<br>157 | Wind Energy Country 4:  Total Acres under Foreign Solar Energy Leases: 0    |                                                                                                                                                                                                                                                                                                                                                                                                                                                                                                                                                                                                                                                                                                                                                                                                                                                                                                                                                                                                                                                                                                                                                                                                                                                                                                                                                                                                                                                                                                                                                                                                                                                                                                                                                                                                                                                                                                                                                                                                                                                                                                                                |                              |                   |               |                  |                                  | ranklin<br>0      | 0                 |
| Hamilton          |                  | Edwards L. O. Other Fereign Holdings Ten Country 2: |                    |                |                   |              |                                                                             |                                                                                                                                                                                                                                                                                                                                                                                                                                                                                                                                                                                                                                                                                                                                                                                                                                                                                                                                                                                                                                                                                                                                                                                                                                                                                                                                                                                                                                                                                                                                                                                                                                                                                                                                                                                                                                                                                                                                                                                                                                                                                                                                | 3                            | nderson<br>17,041 | 0             |                  |                                  |                   |                   |
| 13,113            | 1,747            | 30,162                                              | Gray               | Ford           | 798               | Pratt        | Other Foreign Holdings Top Country 3: Other Foreign Holdings Top Country 4: |                                                                                                                                                                                                                                                                                                                                                                                                                                                                                                                                                                                                                                                                                                                                                                                                                                                                                                                                                                                                                                                                                                                                                                                                                                                                                                                                                                                                                                                                                                                                                                                                                                                                                                                                                                                                                                                                                                                                                                                                                                                                                                                                |                              |                   |               |                  |                                  | Allen<br>14,112   | Bourbon<br>22,850 |
| Stanton<br>321    | Grant 29,631     | Haske 23,692                                        | 200                | 91,361         | Kiowa<br>2,855    | 0            | King                                                                        | gman<br>24                                                                                                                                                                                                                                                                                                                                                                                                                                                                                                                                                                                                                                                                                                                                                                                                                                                                                                                                                                                                                                                                                                                                                                                                                                                                                                                                                                                                                                                                                                                                                                                                                                                                                                                                                                                                                                                                                                                                                                                                                                                                                                                     | 1,653                        |                   | E             | -11              | Carlo Maria De Carlo             | leosho<br>16,898  | Crawford<br>7,298 |
| Morton<br>0       | Stevens<br>0     | Sewar<br>8,450                                      | 1 10 465           | CIGIK          | Comanche<br>6,619 | Barb<br>1,71 |                                                                             | larper<br>49                                                                                                                                                                                                                                                                                                                                                                                                                                                                                                                                                                                                                                                                                                                                                                                                                                                                                                                                                                                                                                                                                                                                                                                                                                                                                                                                                                                                                                                                                                                                                                                                                                                                                                                                                                                                                                                                                                                                                                                                                                                                                                                   | Sumne<br>50,82               |                   | ley           | Mont             | gomer<br>,567                    | 4                 | Cherokee<br>0     |