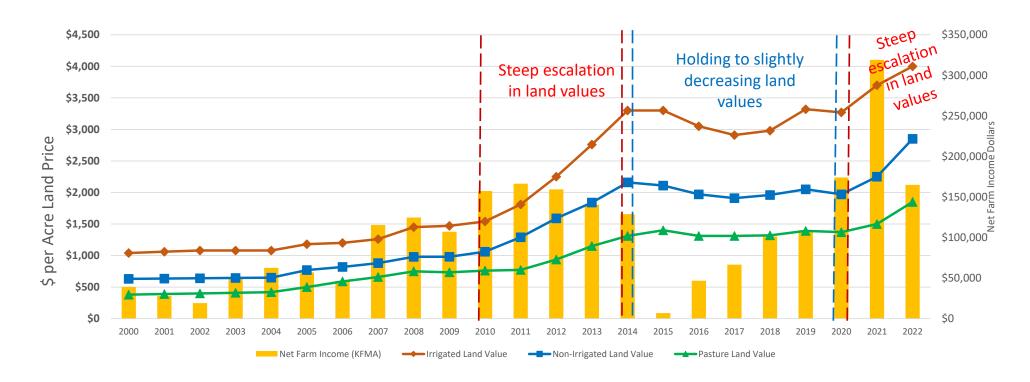

# Ownership of Kansas Agricultural Land

Robin Reid

**Extension Farm Economist** 

Kansas State University Ag. Economics

# What is going on in the Ag. Land market?

- Farm Income remains historically strong
  - Although the future profitability is less certain
- Interest Rates Increasing
- Inflation
- Non-Ag. investment

### **Net Farm Income vs. Land Values**



# **Annual growth in Kansas Land Values**

|      |                | Percent |      | Value per | Percent |      | Value per | Percent |
|------|----------------|---------|------|-----------|---------|------|-----------|---------|
| Year | Value per Acre | Change  | Year | Acre      | Change  | Year | Acre      | Change  |
| 1970 | 159            | -1.9%   | 1990 | 450       | 4.9%    | 2010 | 1,060     | 5.0%    |
| 1971 | 162            | 1.9%    | 1991 | 449       | -0.2%   | 2011 | 1,240     | 17.0%   |
| 1972 | 174            | 7.4%    | 1992 | 460       | 2.4%    | 2012 | 1,510     | 21.8%   |
| 1973 | 199            | 14.4%   | 1993 | 463       | 0.7%    | 2013 | 1,750     | 15.9%   |
| 1974 | 253            | 27.1%   | 1994 | 503       | 8.6%    | 2014 | 2,060     | 17.7%   |
|