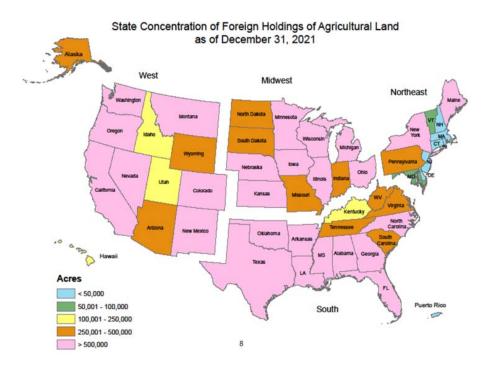

| 32.9%       |
| Change               | 3.1%        | 0.7%                      | 0.2%                  | 2.3%        |

<sup>\*</sup>Texas and Colorado were the states that gained the most acres of Kansas ag. land between 2015 and 2022



# Who owns Kansas Farmland?

Part 2: Foreign Holdings

# **National Summary of Foreign-Holdings (2021)**

- Agricultural Foreign Investment Disclosure Act of 1978 (AFIDA)
- Foreign investors held approximately 40 million acres of U.S. Ag. Land
  - This represents 3.1% of all privately owned land Ag. land in the U.S.
- Increase of 2.4 million acres from the 2020 report
  - Has been increasing nearly 2.2 million acres annually since 2015
  - From 2009 to 2015, yearly increase averaged 0.8 million acres

# Foreign Land Holdings by State





# Summary of Foreign Interest in Kansas Ag. Land

|                                                                                   | Acres      | Percentage                            |
|-----------------------------------------------------------------------------------|------------|---------------------------------------|
| Total Privately held Agricultural Land in Kansas                                  | 49,189,000 |                                       |
| Total Reported Agricultural Land in Kansas with a Foreign Interest                | 1,187,690  | 2.4% of All Ag. Acres in Kansas       |
| Total Reported Agricultural Land leased by Foreign-held Wind Energy Companies     | 1,115,677  | 93.9% of all acres w/Foreign interest |
| Total Reported Agricultural Land leased by<br>For