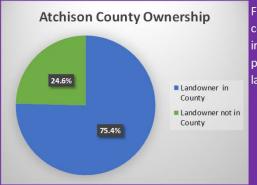

For the percentage of agricultural land in this county that is owned by landowners living inside the state of Kansas, this shows the percentage of those acres that are owned by landowners living within the county.

For the percentage of Kansas agricultural land in this <u>county</u> that is owned <u>outside the state</u>, this shows the percentage of those acres that are owned by landowners in each state.

For the percentage of Kansas ag. land in this <u>county</u> that is owned <u>inside Kansas but outside this</u> <u>county</u>, this shows the percentage of those acres that are owned by landowners in each county.

For the percentage of Kansas agricultural land in this <u>county</u> that is owned <u>outside the state</u>, this shows the percentage of those acres that are owned by landowners in each state.

For the percentage of agricultural land in this county that is owned by landowners living inside the state of Kansas, this shows the percentage of those acres that are owned by landowners living within the county.

For the percentage of Kansas ag. land in this <u>county</u> that is owned <u>inside Kansas but outside this</u> <u>county</u>, this shows the percentage of those acres that are owned by landowners in each county.