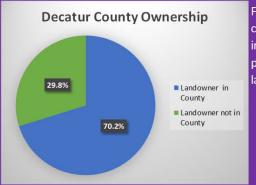

| Landowner Live in the County? | Total Ag. Acres | % Total Ag. Acres |
|-------------------------------|-----------------|-------------------|
| Yes                           | 25,594,538      | 54.5%             |
| No                            | 21,392,958      | 45.5%             |

For the percentage of agricultural land in this county that is owned by landowners living inside the state of Kansas, this shows the percentage of those acres that are owned by landowners living within the county.