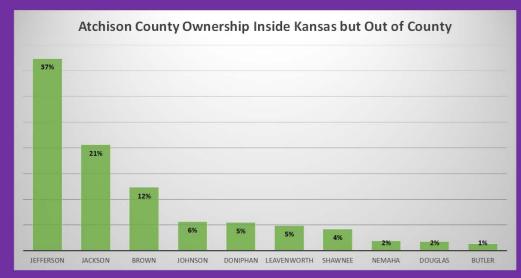

For the percentage of Kansas agricultural land in this <u>county</u> that is owned <u>outside the state</u>, this shows the percentage of those acres that are owned by landowners in each state.

For the percentage of Kansas ag. land in this <u>county</u> that is owned <u>inside Kansas but outside this</u> <u>county</u>, this shows the percentage of those acres that are owned by landowners in each county.

For the percentage of Kansas ag. land in this <u>county</u> that is owned <u>inside Kansas but outside this</u> <u>county</u>, this shows the percentage of those acres that are owned by landowners in each county.