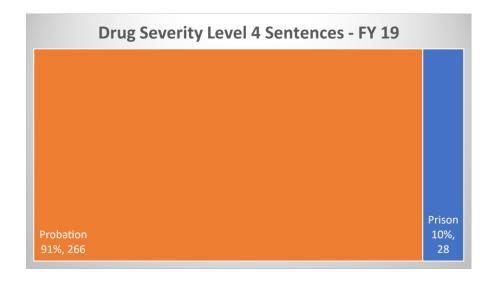

Drug levels 4-G, 4-H, and 4-I crimes are border boxes and are sometimes called Presumptive Imprisonment Boxes. Presumptive prison is required on the current drug grid but the trial court may sentence the offender to probation without utilizing a departure sentence. The reality is of 294 offenders, only 10% receive prison.