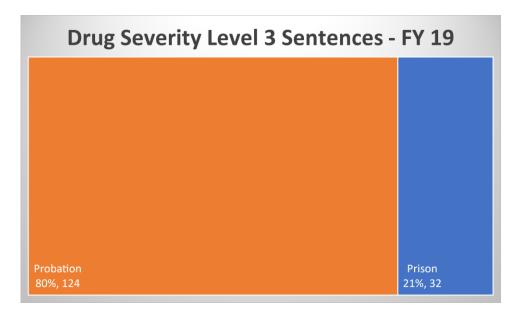

Drug levels 3-H and 3-I crimes require presumptive imprisonment on the current drug grid. The reality is of 156 offenders, only 21% receive prison.

The proposal to modify the presumptive probation boxes on the drug grid accurately reflects the current sentencing practice of prosecutors, defense counsel, and the district courts in the state. Adopting the proposal reduces the need for departure motions for these crimes. The offenders are still subject to up to 36 months of probation and can be revoked to prison if they fail to comply with the terms and conditions of their supervision.