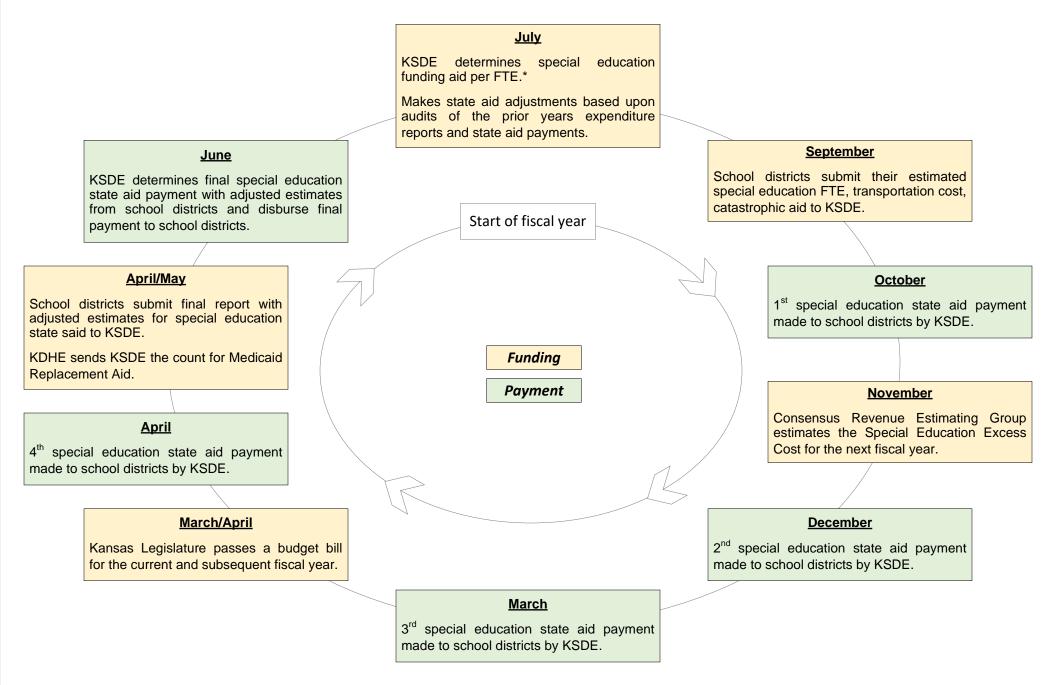

#### Special Education Funding and Payment Cycle

This document provides a visualization of the annual process for the determination and distribution of special education state aid. Entries colored in orange represent actions taken to determine and appropriate special education state aid. Entries in green represent distributions of funds to USDs.